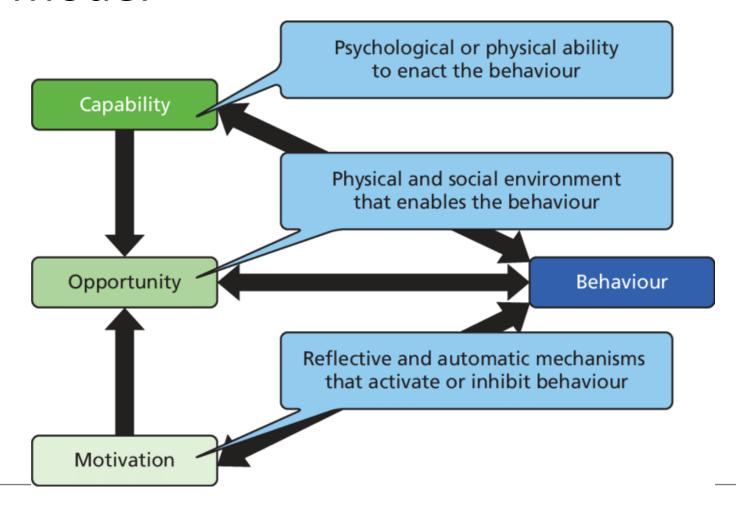

#### COM-B Model

#### Theoretical Domains Framework: Barriers and Enablers

| COM-B component |                        | TDF domain                                                                                                          |  |  |
|-----------------|------------------------|---------------------------------------------------------------------------------------------------------------------|--|--|
| Capability      | Psychological Physical | Knowledge Skills Memory, attention, and decision processes Behavioural regulation Skills                            |  |  |
| Opportunity     | Social<br>Physical     | Social influences Environmental context and resources                                                               |  |  |
| Motivation      | Reflective             | Social/professional role & identity Beliefs about capabilities Optimism Beliefs about consequences Intentions Goals |  |  |
|                 | Automatic              | Social/professional role & identity Optimism Reinforcement Emotion                                                  |  |  |

## Examples of using COM-B Model

- Dietitian started attending Rounds
- Client with gastric cancer and esophageal stricture
- Client with ALS and profound weight loss