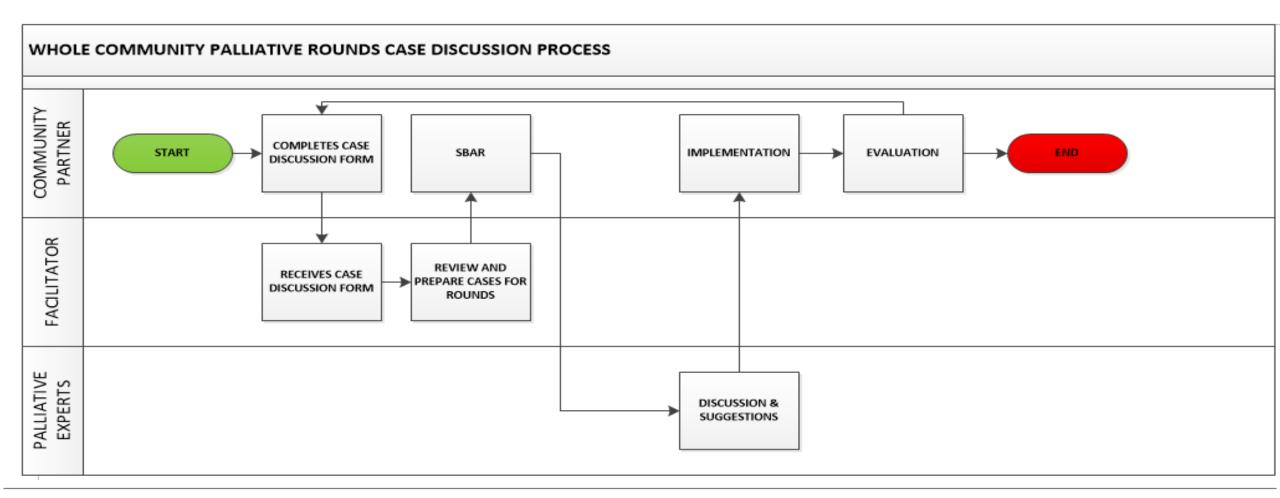

**AIMS**

- Greater collaboration
- Symptom management
- Improved care planning
- Achieving client goals



- Successful completion of three rounds with multiple attendance by December 2019
- Increased attendance by community practitioners by 50%,
- Reduced early admission hospice
- Reduced transfer to hospital rates
  - all within 6 months from first round.







## Identifying the target population

- Any patient within the Stormont, Dundas, Glengarry region who is living with a life limiting disease/condition
- Symptom burden
- Encouraging clinician to utilize the rounds as another resource to assist in patient and family care management when,
  - Client and family wishes/goals are compromised
  - Complex case dynamics







Welcome to

the Team!



#### **Case Discussion Process**









## **Engaging & motivating partners**

- Introductory Presentation & Package
  - "Road Shows" 1 page Backgrounder to capture the essence of the WCPR initiative
  - Magnetic Business cards
- Mass Communication by way of invitation to a MOCK WCPR session (90 clinicians)
- Presentations at Networking at Clinical Events
- Case discussion template





Welcome to

the Team!



## Anticipated Challenges & Opportunities

### Challenges

Engagement



### **Opportunities**

- Relationship building
- Quick wins > Improved collaboration
- Knowledge building



#### Defining the Target Population – Referrals to the WCPR



### **PDSA**

| PLAN .                    |                | DO  | STUDY                         | ACT                        |
|---------------------------|---------------