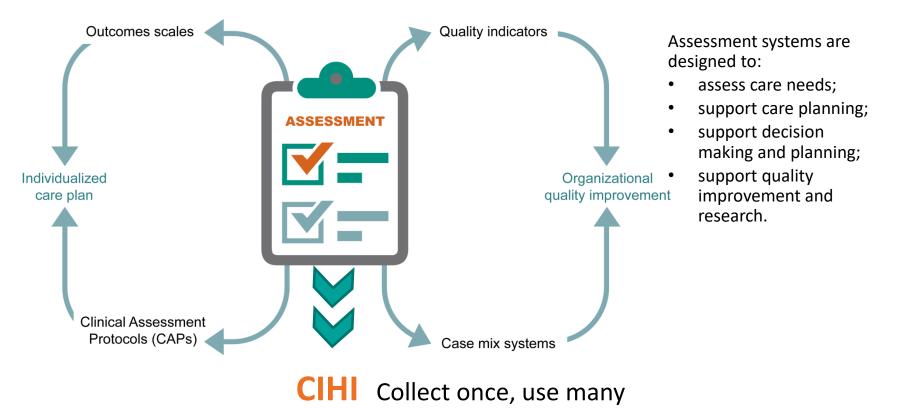

## Benefits of using interRAI Assessments

#### Home Care Assessment

- Consistent, simplified terms, definitions and coding options
- New, more clinically relevant items have been added
- interRAI CAPs have greater specificity

### Collecting and applying interRAI data