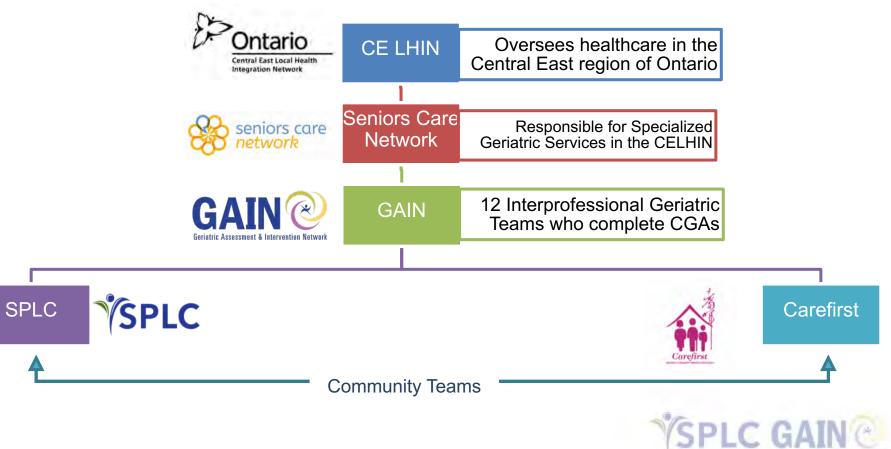

## **REDUCING THE SILO MENTALITY**

#### CHRISTINE DEGAN, NP-ADULT

October 1, 2018





## **Geriatric Assessment & Intervention Network**



#### **SETTING THE SCENE**



#### **SPLC GAIN TEAM**



| Introduction | Medical/Surgic<br>History