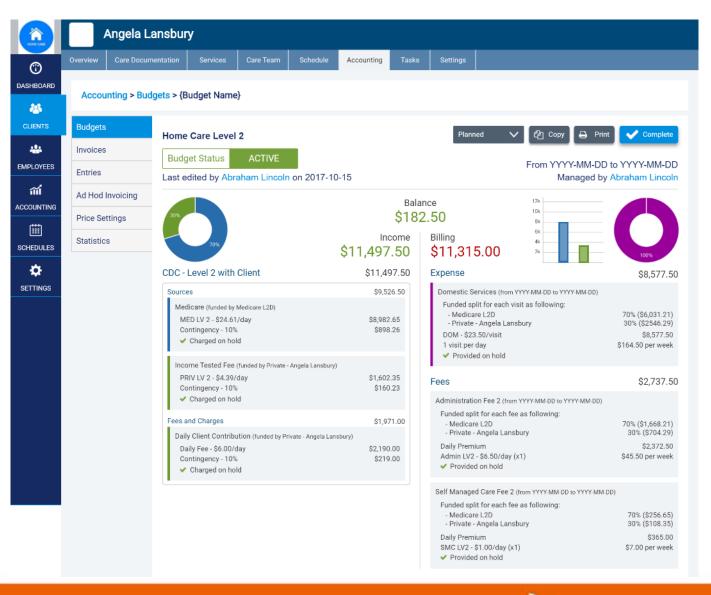

# How do providers respond?

- Tools to develop budget that meets client needs
- Subcontractor management
- Development of a strategy that caters to various subsectors / preferences in the market