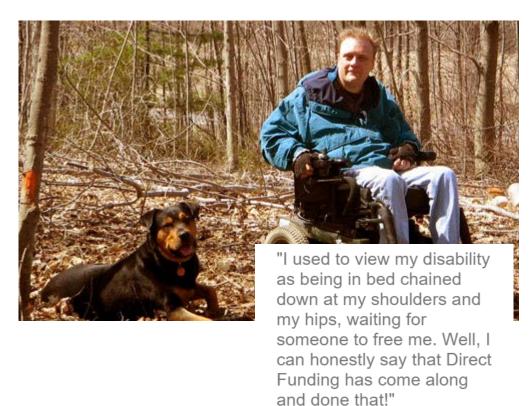

### Self-Managed Attendant Services in Ontario

- Program for disabled Ontarians
  - Must be able to self-manage and self-direct
- Funds are provided monthly to DF participants. Expenditures must be properly accounted for and are reported quarterly.
- The amount of service is individually negotiated, to a mix of 7 hours per day.

Self-Managed Attendant Services in Ontario

- 25-year-old man living with parents